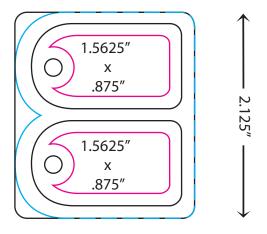

## DIMENSIONS:

### Key Tags:

| Safe Zone | 1.4375″ x .75″   |
|-----------|------------------|
| Cut Line  | 1.5625″ x .875″  |
| Bleed     | 1.8125" x 1.125" |

#### **Full Layout Size:**

**NOTE:** This specification sheet is not presented in full size. Please use the provided specifications to design your files, or download the accompanying template if you prefer to design directly from it.