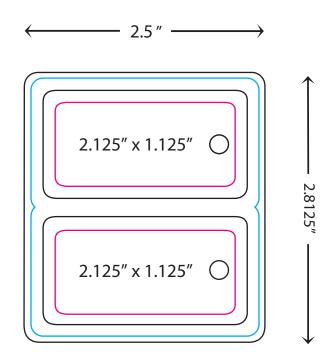

#### DIMENSIONS:

#### **Key Tags:**

Safe Zone 2" x 1"

Cut Line 2.125" x 1.125" Bleed 2.375" x 1.375"

### **Full Layout Size:**

Cut Line 2.5" x 2.8125"

**NOTE:** This specification sheet is not presented in full size. Please use the provided specifications to design your files, or download the accompanying template if you prefer to design directly from it.