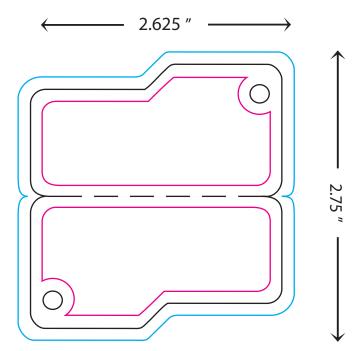

## DIMENSIONS:

### Full Layout Size:

| Cut Line      | 2.625 " x 2.75 " |
|---------------|------------------|
| Overall Bleed | 2.875" x 3"      |

**NOTE:** This specification sheet is not presented in full size. Please use the provided specifications to design your files, or download the accompanying template if you prefer to design directly from it.