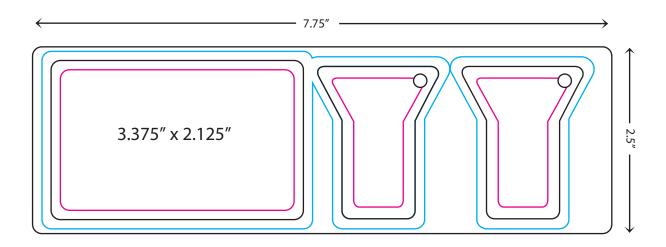

## DIMENSIONS:

### Card:

Safe Zone 3.25" x 2"

Cut Line 3.375" x 2.125" Bleed 3.625" x 2.375"

# **Key Tags:**

Safe Zone 1.5" x 1.9375" Cut Line 1.625 " x 2." Bleed 1.875" x 2.25"

# **Full Layout Size:**

Cut Line 7.75" x 2.5"

Questions? 800.749.1011 or visit www.IDsource.com