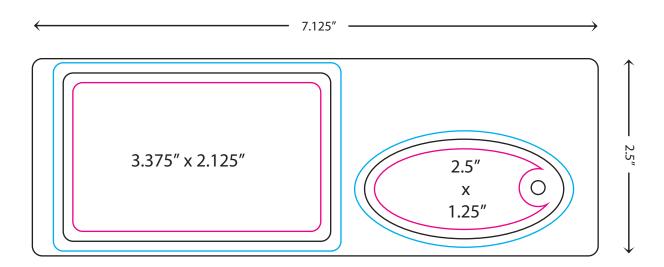

#### DIMENSIONS:

#### Card:

Safe Zone 3.25" x 2"

Cut Line 3.375" x 2.125" Bleed 3.625" x 2.375"

# **Key Tags:**

Safe Zone 2.375" x 1.125" Cut Line 2.5" x 1.25" Bleed 2.75" x 1.5"

## **Full Layout Size:**

Cut Line 7.125" x 2.5"

Questions? 800.749.1011 or visit www.lDsource.com