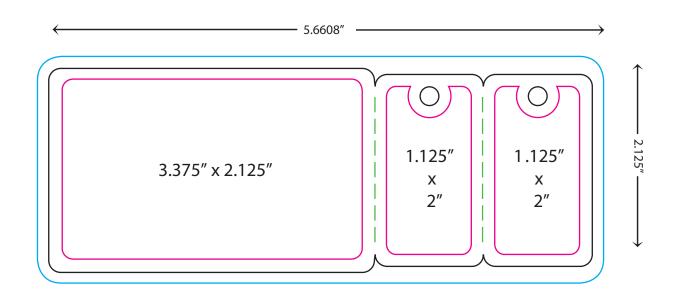

## DIMENSIONS:

| <b>Card:</b><br>Safe Zone<br>Cut Line     | 3.125″ x 1.875″<br>3.375″ x 2.125″ |
|-------------------------------------------|------------------------------------|
| <b>Key Tags:</b><br>Safe Zone<br>Cut Line | .875″ x 1.75″<br>1.125″ x 2″       |

## Full Layout Size:

| Cut Line | 5.6608" x 2.125" |
|----------|------------------|
| Bleed    | 5.9108" x 2.375" |

**NOTE:** Make sure a single, solid color is used across the green cut line. We can not guarantee an exact cut if separate colors are used on

opposite sides.

Questions? 800.749.1011 or visit www.IDsource.com