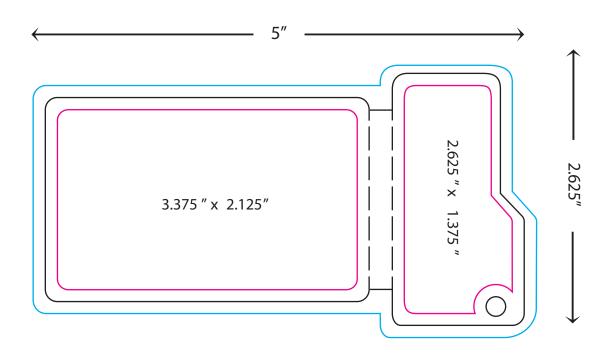

#### **DIMENSIONS:**

#### Card:

Safe Zone 2" x 3.25"

Cut Line 2.125" x 3.375" Bleed 2.25" x 3.5"

### **Key Tag:**

Safe Zone 2.5" x 1.25" Cut Line 2.625" x 1.375"

Bleed 2.75" x 1.5"

Questions? 800.749.1011 or visit www.lDsource.com