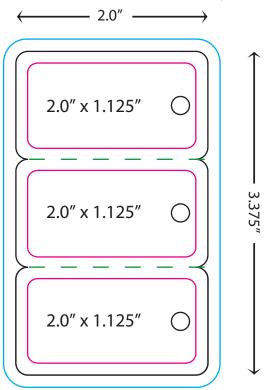

## DIMENSIONS:

### **Key Tag:**

Safe Zone 1.875" x 1" Cut Line 2.0" x 1.125" Bleed 2.125" x 1.25"

**Full Layout Size:** 

Cut Line 2.0 " x 3.375 "

**NOTE:** This specification sheet is not presented in full size. Please use the provided specifications to design your files, or download the accompanying template if you prefer to design directly from it.