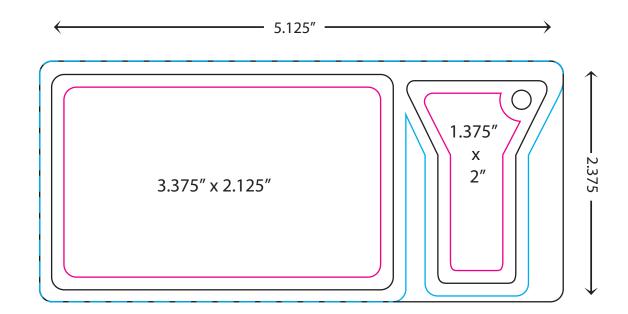

## DIMENSIONS:

#### Card:

| Safe Zone | 3.25″ x 2″      |
|-----------|-----------------|
| Cut Line  | 3.375″ x 2.125″ |
| Bleed     | 3.625" x 2.375" |

### Key Tag:

| Safe Zone | 1.25″ x 1.875″ |
|-----------|----------------|
| Cut Line  | 1.375 ″ x 2″   |
| Bleed     | 1.625" x 2.25" |

#### **Full Layout Size:**

| Cut Line 5.125" x 2.375" |
|--------------------------|
|--------------------------|

**NOTE:** This specification sheet is not presented in full size. Please use the provided specifications to design your files, or download the accompanying template if you prefer to design directly from it.