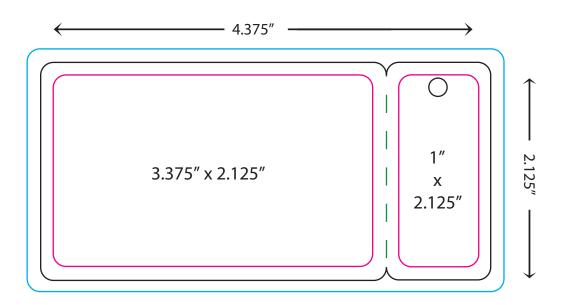

#### DIMENSIONS:

#### Card:

Safe Zone 3.25" x 2"

Cut Line 3.375" x 2.125" Bleed 3.625" x 2.375"

#### **Key Tag:**

Safe Zone .875" x 2"

Cut Line 1" x 2.125" Bleed 1.25" x 2.375"

#### **Full Layout Size:**

Cut Line 4.375" " x 2.125 "

**NOTE:** This specification sheet is not presented in full size. Please use the provided specifications to design your files, or download the accompanying template if you prefer to design directly from it.

**NOTE:** Make sure a single, solid color is used across the green cut line. We can not guarantee an exact cut if separate colors are used on opposite sides.

Questions? 800.749.1011 or visit www.lDsource.com